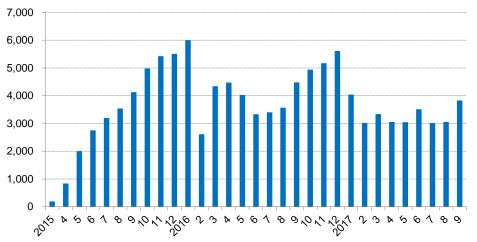

#### **Monthly Sales Volume of GC9**

**Engine:** 1.8T, 2.0L

Transmissions: 6AT

**Dimension:** 4956/1861/1513

2850 Wheelbase:

Power: 163Kw (1.8T) Max. Torque: 250/1500-4500

N.m/rpm(1.8T)

MSRP: RMB129,800-176,800