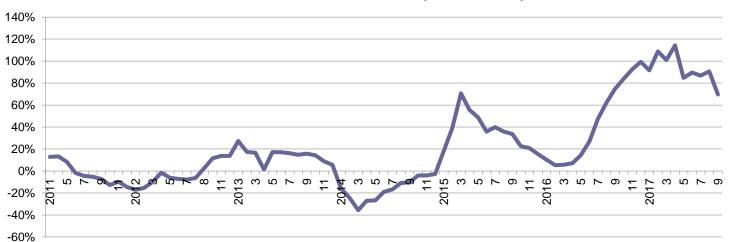

### **Sales Performance**

Jan. 2011 - Sep. 2017

#### **Domestic Sales Volume (3MMA+/-%)**