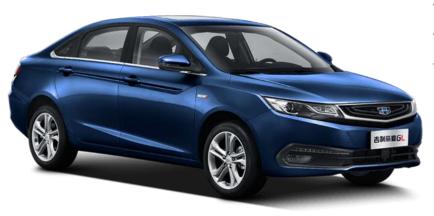

# **Key Model – Emgrand GL**

#### Monthly Sales Volume of Emgrand GL

**Engine:** 1.3T, 1.8L **Transmissions**: 6DCT, 6MT

**Dimension:** 4825/1802/1478

Wheelbase: 2700

Power:95kw/5500rpm (1.3T)Max. Torque:185/1750-4500N.m/rpmMSRP:RMB78,800-113,800