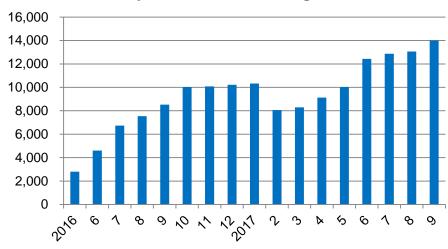

8% YoY





### **Sales Performance**

Jan. 2011 - Sep. 2017

#### **Monthly Sales Volume**



#### **Domestic Sales Volume (3MMA+/-%)**



# **Key Model – New Emgrand & Vision**



**Monthly Sales Volume of New Emgrand** 



**Monthly Sales Volume of Vision** 







# **Key Model – GC9**







#### **Monthly Sales Volume of GC9**



**Engine:** 1.8T, 2.0L

Transmissions: 6AT

**Dimension:** 4956/1861/1513

2850 Wheelbase:

Power: 163Kw (1.8T) Max. Torque: 250/1500-4500

N.m/rpm(1.8T)

MSRP: RMB129,800-176,800



JLE-4G18TD



# **Key Model – Bovue**





**Engine:** 1.8T, 2.0L **Transmissions**: 6MT, 6AT

**Dimension:** 4519/1831/1694

Wheelbase: 2670

**Power:** 135Kw (1.8T) **Max. Torque:** 285/1500-4000

N.m/rpm(1.8T)

**MSRP:** RMB98,800-157,800



# **Key Model – Emgrand GS**







**Engine:** 1.3T, 1.8L Transmissions: 6DCT, 6MT

**Dimension:** 4440/1833/1560

Wheelbase: 2700

 Power:
 95kw/5500rpm (1.3T)

 Max. Torque:
 185/1750-4500N.m/rpm

 MSRP:
 RMB77,800-108,800



## **Key Model – Vision SUV**







**Engine:** 1.3T, 1.8L **Transmissions**: 8CVT, 5MT

**Dimension:** 4500/1834/1707

Wheelbase: 2661

 Power:
 98kw/5500rpm (1.3T)

 Max. Torque:
 185/2000-4500N.m/rpm

 MSRP:
 RMB81,900-101,900



# **Key Model – Emgrand GL**

#### Monthly Sales Volume of Emgrand GL





**Engine:** 1.3T, 1.8L **Transmissions**: 6DCT, 6MT

**Dimension:** 4825/1802/1478

Wheelbase: 2700

Power:95kw/5500rpm (1.3T)Max. Torque:185/1750-4500N.m/rpmMSRP:RMB78,800-113,800



### **New Energy Strategy**



Energy Efficiency < 5.0L/100Km by 2020



Affordable PHEVs at Prices of Tradition