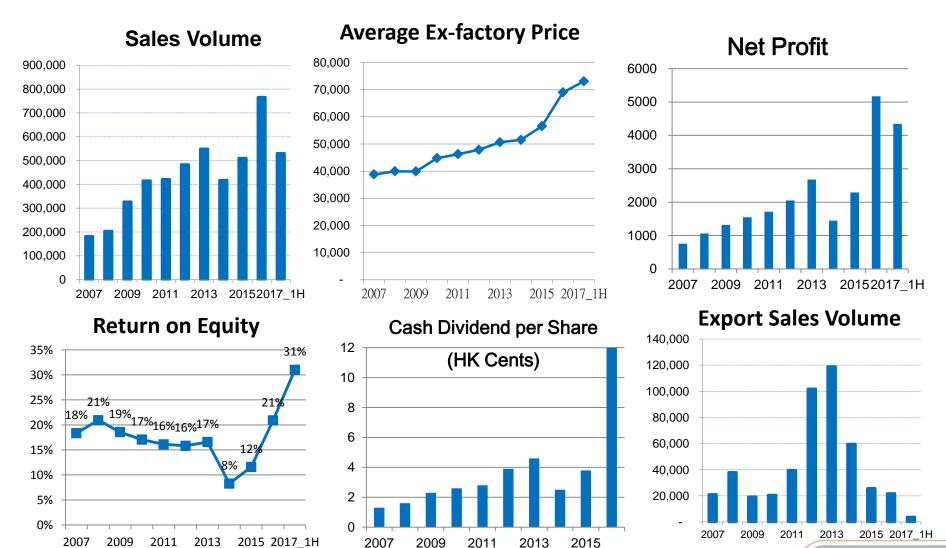

### **Financial Performance**

# **Geely Automobile in Figures**

| Year started:             | 1998                                                                                                         |
|---------------------------|--------------------------------------------------------------------------------------------------------------|
| Total workforce:          | 35,100 (on Dec. 31st, 2016)                                                                                  |
| Manufacturing facilities: | 9 plants in China + 1 JV plant in Belarus                                                                    |
| Products:                 | 10 major models under 5 platforms                                                                            |
| Distribution network:     | More than 920 dealers in China;<br>24 sales agents, 489 sales and service<br>outlets in 23 oversea countries |
| 2016 sales volume:        | 765,970 units (97% in China market)                                                                          |
| 2016 revenues:            | US\$7.9 billion                                                                                              |
| Market Capitalization:    | US\$29.8 billion (on Oct 23 <sup>rd</sup> , 2017)                                                            |
|                           |                                                                                                              |