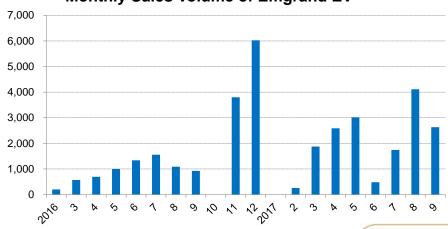

onthly Sales Volume of Emgrand GL





**Engine:** 1.3T, 1.8L **Transmissions**: 6DCT, 6MT

**Dimension:** 4825/1802/1478

Wheelbase: 2700

Power:95kw/5500rpm (1.3T)Max. Torque:185/1750-4500N.m/rpmMSRP:RMB78,800-113,800



### **New Energy Strategy**



Energy Efficiency < 5.0L/100Km by 2020



Affordable PHEVs at Prices of Traditional Cars



New Energy Vehicles = 90% of Total Sales

(PHEV/HEV:65% EV:35%)



Successful Development of Hydrogen/Metal Fuel Battery Vehicles



Leading New Energy, Smart Car and Light Weight Technologies

Power/Torque: 95kw/250Nm

Top Speed: 140km/h

Acceleration: 4.3s (0-50km/h)

Range: 330km @ 60km/h

Range: 253km (combined)

Battery Capacity: 45kWh (NCM)

Two Charging Ports: Slow (14 hours) / Fast (48 minutes)



#### **Monthly Sales Volume of Emgrand EV**



#### **New Products**

2017 sales volume target revised at 1,100,000 unis (+44% over 2016)

- Two new Compact SUVs, including Vision X1, Vision X3 launched
- Upgraded versions of existing major models
- New HEV, PHEV models
- First batch of new models from CMA (Compact Modular Architecture) platform, developed jointly by Volvo Car and Geely Auto.



### Lynk & Co

- Global brand, Global manufacturing, European design & technologies, Innovative business model
- JV with 5:3:2 shareholiding structure of the listed code, Volvo Car and the parent group
- Flexible subscription and outright purchase packages
- Equipped with efficient car sharing technologies
- Supplement current market coverage by Geely (mass) and Volvo brands (premium), targeting at global high-end market segment
- Fixed and t