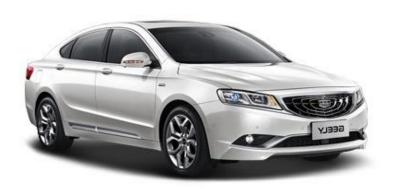

# **Key Model – GC9**

#### **Monthly Sales Volume of GC9**

**Engine:** 1.8T, 2.0L

Transmissions: 6AT

**Dimension:** 4956/1861/1513

2850 Wheelbase:

Power: 163Kw (1.8T) Max. Torque: 250/1500-4500

N.m/rpm(1.8T)

MSRP: RMB129,800-176,800