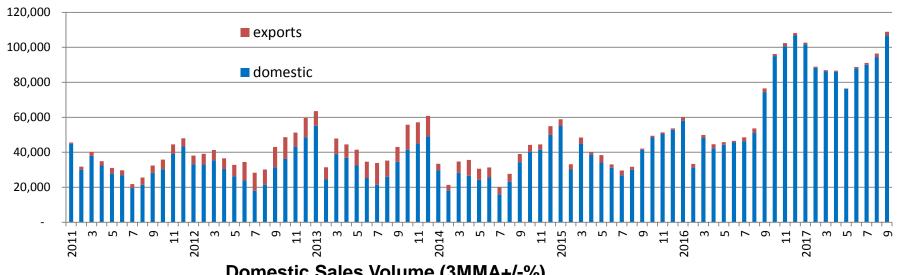

# 吉利芝車控股有限公司

**GEELYAUTOMOBILE HOLDINGS LIMITED** 

# **Corporate Presentation**

October 2017

www.geelyauto.com.hk

### **Sales Performance**

Jan.- Sep. 2017

Overall: 827,108 units, +80% YoY

**Domestic:** 818,134 units +85% YoY

**Exports:** 8,974 units -49% YoY

A-segment Sedans
(New Emgrand+Vision+Emgrand GS/GL)

467,919 units +63% YoY



SUVs (Vision SUV+Boyue)

282,229 units +228% YoY





### **Sales Performance**

Jan. 2011 - Sep. 2017

#### **Monthly Sales Volume**



#### **Domestic Sales Volume (3MMA+/-%)**



# **Key Model – New Emgrand & Vision**



**Monthly Sales Volume of New Emgrand** 



**Monthly Sales Volume of Vision** 







# **Key Model – GC9**







#### **Monthly Sales Volume of GC9**



**Engine:** 1.8T, 2.0L

Transmissions: 6AT

**Dimension:** 4956/1861/1513

2850 Wheelbase:

Power: 163Kw (1.8T) Max. Torque: 250/1500-4500

N.m/rpm(1.8T)

MSRP: RMB129,800-176,800



JLE-4G18TD



# **Key Model – Bovue**





**Engine:** 1.8T, 2.0L **Transmissions**: 6MT, 6AT

**Dimension:** 4519/1831/1694

Wheelbase: 2670

**Power:** 135Kw (1.8T) **Max. Torque:** 285/1500-4000

N.m/rpm(1.8T)

**MSRP:** RMB98,800-157,800



# **Key Model – Emgrand GS**







**Engine:** 1.3T, 1.8L Transmissions: 6DCT, 6MT

**Dimension:** 4440/1833/1560

Wheelbase: