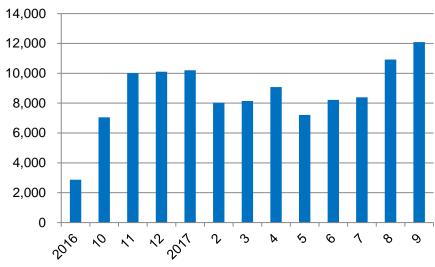

# **Key Model – Emgrand GL**

#### Monthly Sales Volume of Emgrand GL

**Engine:** 1.3T, 1.8L **Transmissions**: 6DCT, 6MT

**Dimension:** 4825/1802/1478

Wheelbase: 2700

Power:95kw/5500rpm (1.3T)Max. Torque:185/1750-4500N.m/rpmMSRP:RMB78,800-113,800