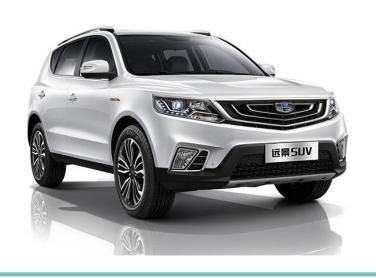

## **Key Model – Vision SUV**

**Engine:** 1.3T, 1.8L **Transmissions**: 8CVT, 5MT

**Dimension:** 4500/1834/1707

Wheelbase: 2661

 Power:
 98kw/5500rpm (1.3T)

 Max. Torque:
 185/2000-4500N.m/rpm

 MSRP:
 RMB81,900-101,900