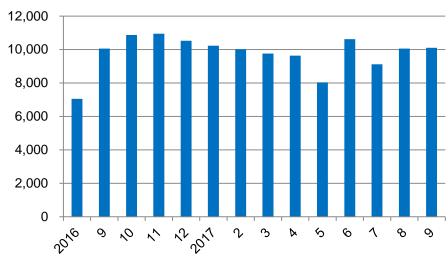

### **Sales Performance**

Jan. 2011 - Sep. 2017

#### **Domestic Sales Volume (3MMA+/-%)**