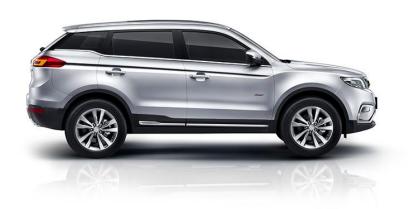

# **Key Model – Bovue**

**Engine:** 1.8T, 2.0L **Transmissions**: 6MT, 6AT

**Dimension:** 4519/1831/1694

Wheelbase: 2670

**Power:** 135Kw (1.8T) **Max. Torque:** 285/1500-4000

N.m/rpm(1.8T)

**MSRP:** RMB98,800-157,800