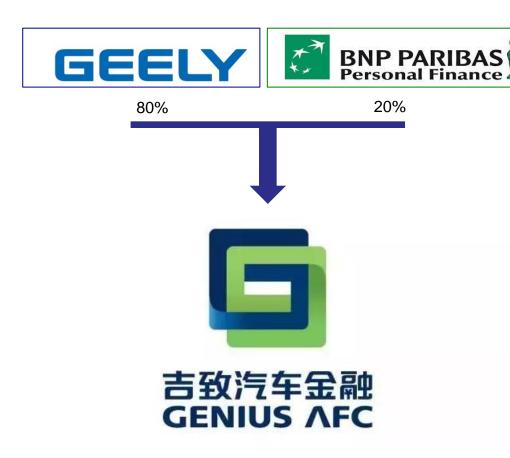

### **Auto Finance Joint Venture**

- Located in Shanghai
- RMB900m registered capital
- Commenced operation in September 2015
- Wholesales financing solutions to dealers
- Retail financing solutions to end-customers
- Focusing on Tier-1 & -2 cities initially
- Supporting both Geely and Volvo Car brands
- Progressively covering the whole China market