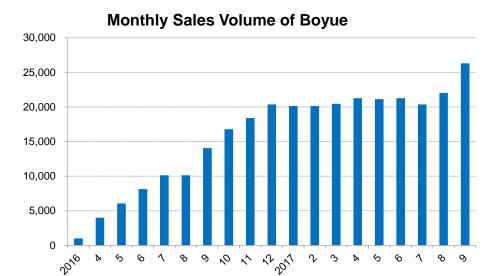

# **Key Model – Bovue**

**Engine:** 1.8T, 2.0L **Transmissions**: 6MT, 6AT

**Dimension:** 4519/1831/1694

Wheelbase: 2670

**Power:** 135Kw (1.8T) **Max. Torque:** 285/1500-4000

N.m/rpm(1.8T)

**MSRP:** RMB98,800-157,800